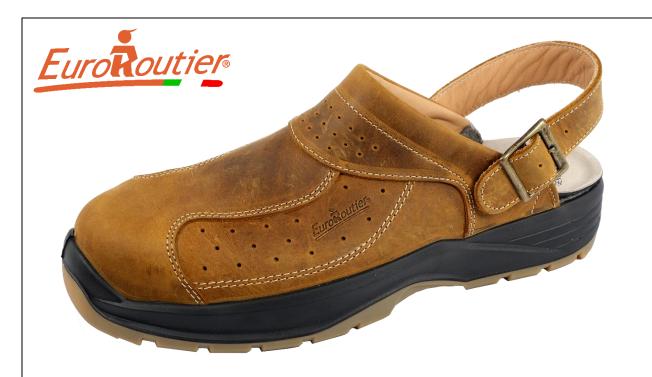

**MOD: TUCSON** 

# CODE: ERPTBR

### **UPPER**

Full grain, oiled, bovine leather

#### LINING

Full grain leather and non-woven fabric

### **REMOVABLE INSOLE**

EVA lined in suede calf leather

**SWIVEL STRAP** 

ANTISTATIC FOOTWEAR

**AVAILABLE SIZES** 

39 -48

SAFETY FOOTWEAR IN COMPLIANCE WITH UNI EN ISO20345:2011

SB A-E-FO-SRC ( €