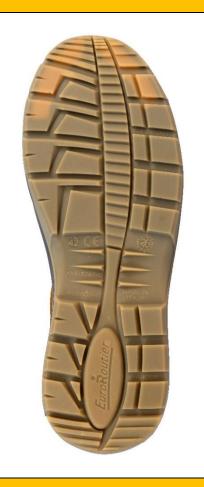

### **SOLE**

Dual-density polyurethane.
Outsole compact transparent,
slip and oil resistant.
Midsole, flexible expanded.