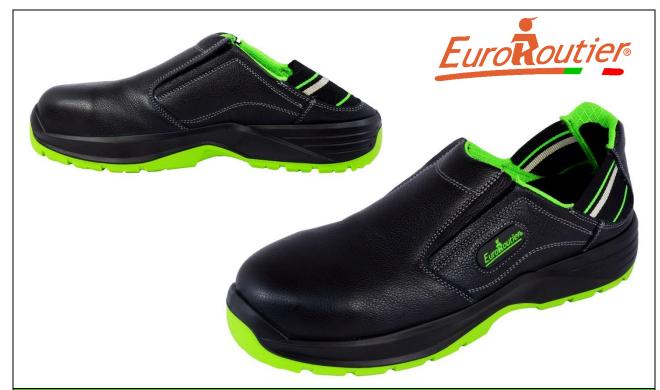

# MOD: HYBRID NAPPA

# CODE: ERHYNB

## UPPER

Tumbled, full grain, bovine leather

## LINING

Breathable threedimensional honeycomb mesh

# SOLE

Dual-density polyurethane. Outsole compact, slip and oil resistant, resistant to abrasion. Midsole, flexible expanded.