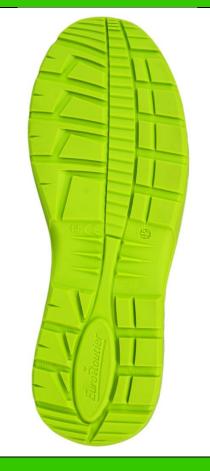

# SOLE

Dual-density polyurethane. Outsole compact, slip and oil resistant, resistant to abrasion. Midsole, flexible expanded.