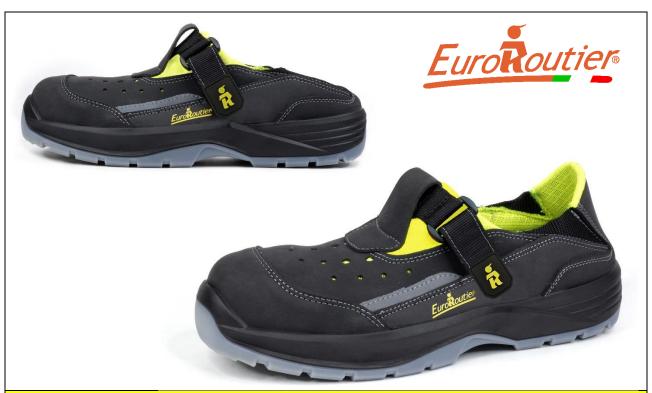

MOD: HYBRID MAINE YELLOW BLACK

# CODE: ERTHYN

#### **UPPER**

Breathable Nubuck microfiber with Lycra

# LINING

Breathable threedimensional honeycomb mesh

### **COMPOSITE TOE CAP**

Impact resistant 200 J and compression resistant 15kN

#### WEIGHT

476 gr/pc (Size 42)

## **REMOVABLE INSOLE**

Breathable, ergonomic and ultralight PU

**FOLDABLE HEEL** 

ADJUSTABLE STRAP

**AVAILABLE SIZES** 

39 -48

**S1-SRC** (€

**SAFETY FOOTWEAR IN COMPLIANCE WITH UNI EN ISO20345:2011**