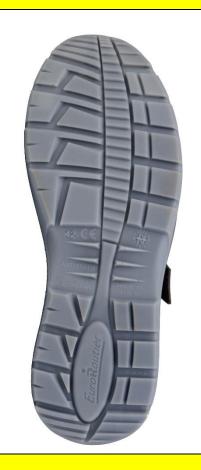

# **SOLE**

Dual-density polyurethane. Outsole compact, slip and oil resistant. Midsole, flexible expanded.