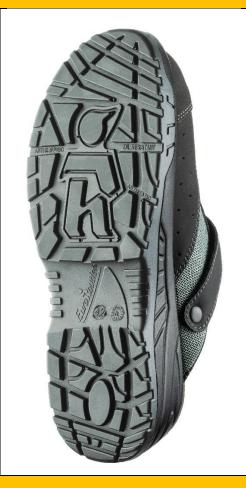

### **SOLE**

Dual-density polyurethane. Outsole compact, slip and oil resistant. Midsole, flexible expanded.