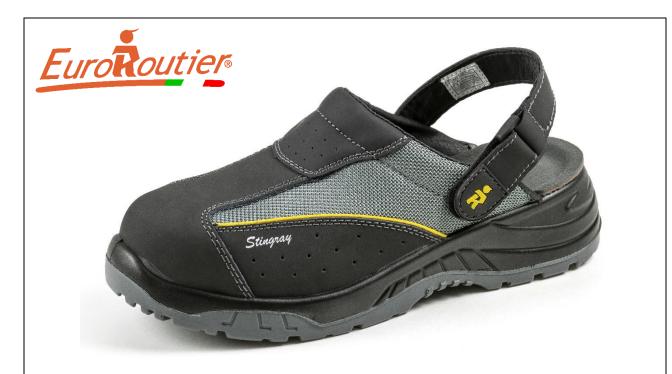

**MOD: STINGRAY** 

CODE: ERSTI

### **UPPER**

Leather, with Nubuck-like (PU) effect, Polyamide

### LINING

PU Leather and non-woven fabric

### **SOLE**

Dual-density polyurethane. Outsole compact, slip and oil resistant. Midsole, flexible expanded.

# **REMOVABLE INSOLE**

PU Foam, lined in breathable microfiber.

**SWIVEL STRAP** 

ANTISTATIC FOOTWEAR

**AVAILABLE SIZES** 39 -49

SB A-E-FO-SRC (€

SAFETY FOOTWEAR IN COMPLIANCE WITH UNI EN ISO20345:2011